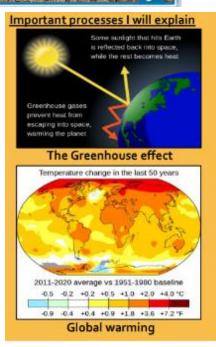

Victoria, Australia





# **Enquiry Question: How is climate change affecting the world?**

### Step 1

I can investigate how climate change affects people living in the Gambia.

## Step 4

I can explain how people all over the world are noticing that the weather they are used to is changing, including my local area. (+Fieldwork)

## Step 2

I can investigate climate change in Australia and how it affects the people that live there.

# Step 5

I can explain the implications of changing weather patterns on the people of Greenland.

## Step 3

I can explain how some coastal communities are affected by climate change.

### Step 6

I can explain what people can do about global warming.

#### **National Curriculum**