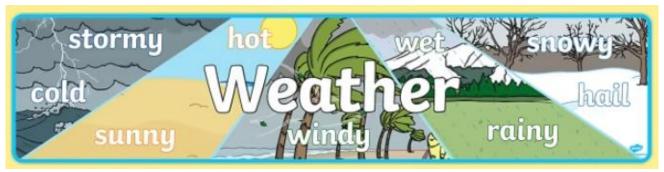

# **Enquiry Question: How does the weather affect our lives?**

### Step 1

Fieldwork session
I understand what
the term weather
means.

## Step 2

I can explain how the weather changes throughout the year (Seasons)

## Step 3

I know why the weather isn't the same everywhere in the world.

## Step 4

I can explore why Antarctica is a desert, when it's the coldest place on Earth.

#### **National Curriculum**

Human and physical geography- identify seasonal and daily weather patterns in the United Kingdom and the location of hot and cold areas of the world in relation to the Equator and the North and South Poles